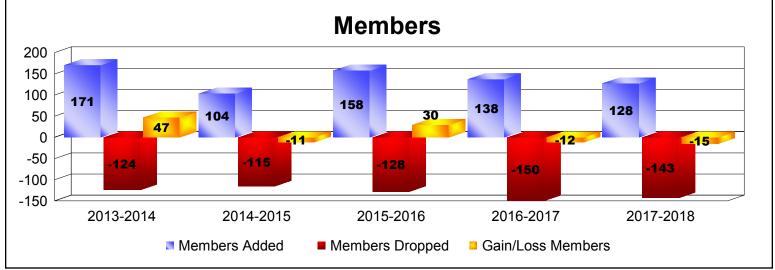

District 111SM As of June 2018 Cumulative

| Year      | New<br>Clubs | Dropped<br>Clubs | Gain/<br>Loss<br>Clubs | New<br>Members | Charter<br>Members | Reinstate<br>Members | Transfer<br>Members | Total<br>Member<br>Added | Total<br>Members<br>Dropped | Gain/<br>Loss<br>Members |
|-----------|--------------|------------------|------------------------|----------------|--------------------|----------------------|---------------------|--------------------------|-----------------------------|--------------------------|
| 2013-2014 | 1            | 0                | 1                      | 130            | 27                 | 1                    | 13                  | 171                      | -124                        | 47                       |
| 2014-2015 | 0            | 0                | 0                      | 98             | 0                  | 0                    | 6                   | 104                      | -115                        | -11                      |
| 2015-2016 | 1            | 0                | 1                      | 124            | 22                 | 2                    | 10                  | 158                      | -128                        | 30                       |
| 2016-2017 | 0            | 0                | 0                      | 115            | 1                  | 2                    | 20                  | 138                      | -150                        | -12                      |
| 2017-2018 | 0            | 0                | 0                      | 115            | 0                  | 5                    | 8                   | 128                      | -143                        | -15                      |
| Average   | 0            | 0                | 0                      | 116            | 10                 | 2                    | 11                  | 140                      | -132                        | 8                        |