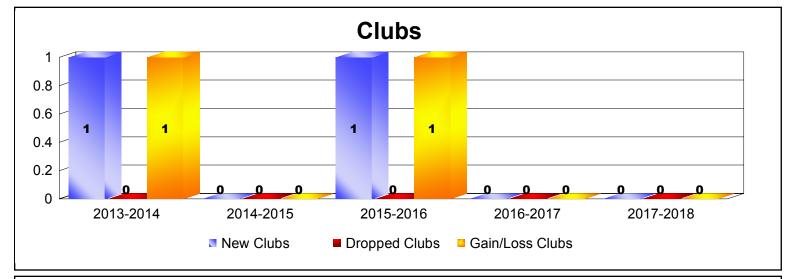

District 111SM As of June 2018 Cumulative

| Year      | New<br>Clubs | Dropped<br>Clubs | Gain/<br>Loss<br>Clubs | New<br>Members | Charter<br>Members | Reinstate<br>Members | Transfer<br>Members | Total<br>Member<br>Added | Total<br>Members<br>Dropped | Gain/<br>Loss<br>Members |
|-----------|--------------|------------------|------------------------|----------------|--------------------|----------------------|---------------------|--------------------------|-----------------------------|--------------------------|
| 2013-2014 | 1            | 0                | 1                      | 130            | 27                 | 1                    | 13                  | 171                      | -124                        | 47                       |
| 2014-2015 | 0            | 0                | 0                      | 98             | 0                  | 0                    | 6                   | 104                      | -115                        | -11                      |
| 2015-2016 | 1            | 0                | 1                      | 124            | 22                 | 2                    | 10                  | 158                      | -128                        | 30                       |
| 2016-2017 | 0            | 0                | 0                      | 115            | 1                  | 2                    | 20                  | 138                      | -150                        | -12                      |
| 2017-2018 | 0            | 0                | 0                      | 115            | 0                  | 5                    | 8                   | 128                      | -143                        | -15                      |
| Average   | 0            | 0                | 0                      | 116            | 10                 | 2                    | 11                  | 140                      | -132                        | 8                        |